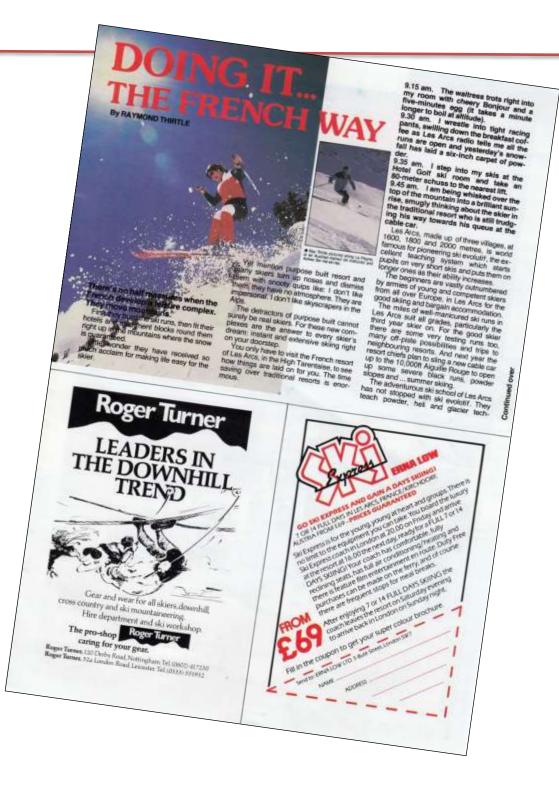

## Purpose Built Resorts

Praise for France's purpose built ski resorts which "fulfilled every skiers' dream of instant and extensive skiing right outside your hotel door." Note also the Erna Low ski ad selling week-long ski trips by bus for £69.